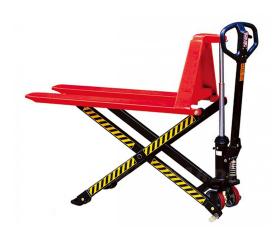

# **Bernardo SHW 1000 T Transport** [B07-1018]

996,00€ 966,00€

1000 kg

#### **Technische Daten:**

Capacity

| •                  | •       |
|--------------------|---------|
| Max. Fork Height   | 800 mm  |
| Min. Fork Height   | 85 mm   |
| Fork Overall Width | 520 mm  |
| Fork Lenght        | 1140 mm |
| Dimension          |         |
| C                  | 600 mm  |
| Е                  | 530 mm  |
| н                  | 1250 mm |
| Net Weight         | 105 kg  |
|                    |         |

#### Beschreibung:

- Character: Extremely easy to pump and light make this unit very suitable as combined hand pallet truck and lift table
  Quick-lift as standard with automatic transfer to normal lifting with loads over 150 kg
  Automatic descending speed control by a uniquely hydraulic valve, the decending speed always keeps same regardless the truck with or without load. It will prevent cargo damage from fast descending
  Front support legs and adjustable stabilizers extended to the floor automatically when the forks reach a height of 420 mm, to ensure maximum stability and optimum braking
  Erronemic worm bandle effort our simple and comfortable expertion.

- Ergonomic warm handle offers you simple and comfortable operation
  Heavy duty design: 4 mm steel plate fork and larger lift piston ensure the truck to reach rated capacity
  Conforms to EN1757-4