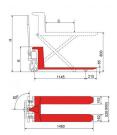

#### **Technische Daten:**

Capacity

| •                  | •       |
|--------------------|---------|
| Max. Fork Height   | 800 mm  |
| Min. Fork Height   | 85 mm   |
| Fork Overall Width | 520 mm  |
| Fork Lenght        | 1140 mm |
| Dimension          |         |
| C                  | 600 mm  |
| Е                  | 530 mm  |
| н                  | 1250 mm |
| Net Weight         | 105 kg  |
|                    |         |